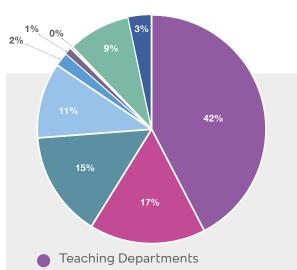

## What we spent our money on in 2020/21

Teaching Departments

Teaching Support Services

5,721

Administration & Central Services

5,194

Operational & Maintenance

Examination Fees

695

Commercial Staffing

Subcontracting, Pension Charges & Apprenticeship Levy

Depreciation

1,147

# What we spent our money on in 2020/21 as a percentage

- Teaching Support Services
- Administration & Central Services
- Operational & Maintenance
- Examination Fees
- Commercial Staffing
- Subcontracting, Pension Charges & Apprenticeship Levy
- Depreciation
  - Interest & Other Finance Costs